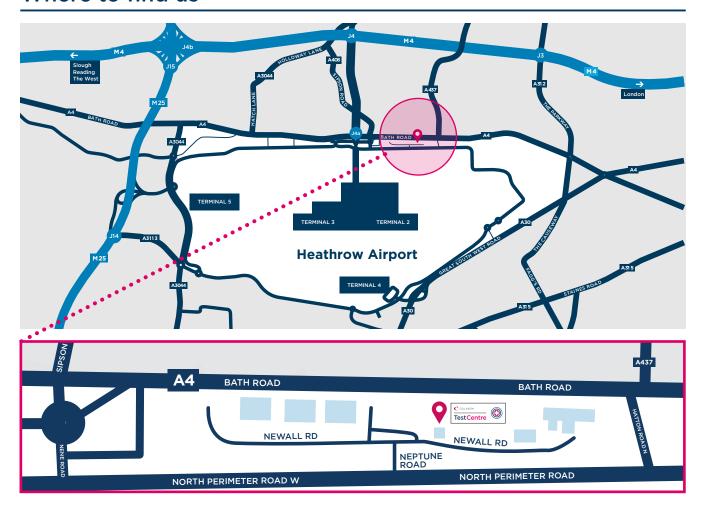

## Where to find us

## Other ways to get to us

Cardinal Point, Newall Road, TW6 2BP

- Travelling by car: On the A4 Bath Road exit at Nene Road towards Heathrow Terminals 1,2&3. Continue onto the Northern Perimeter Road W, turn left onto Neptune Road and follow the road right onto Newall Road.
- Travelling from London: get the Piccadilly line to Hounslow West. Then get the 81 or 222 bus for a 13-minute journey to Mondial Way (Stop J Harlington Corner) followed by a 5 Minute walk to Newall Road.
- Travelling by train: Go to Hayes & Harlington station. From there get the 90 bus for 8 minutes to Hatton Road North (Stop K) followed by a 8 minute walk to Newall Road.